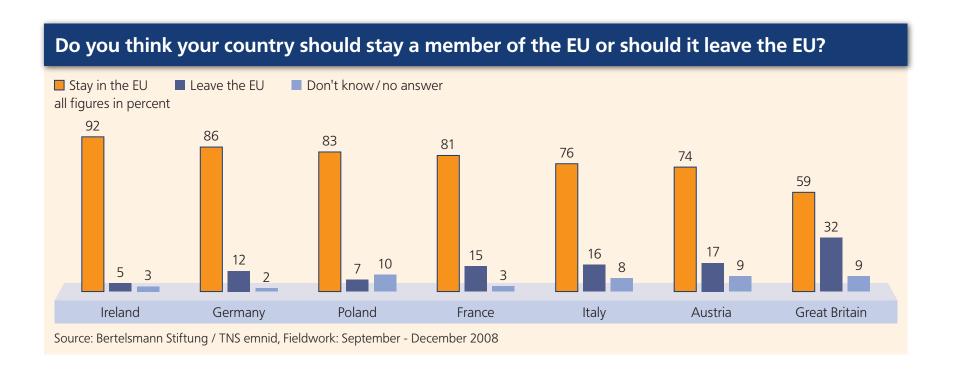

# Survey about EU membership in selected countries

**Bertelsmann Stiftung / TNS emnid** 

Fieldwork: September - December 2008